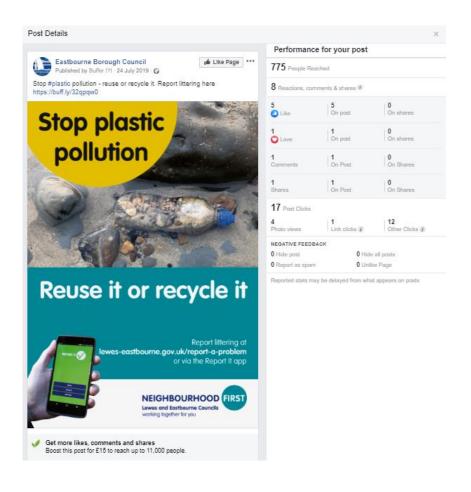

### Examples of social media activity

#EnvironmentFirst pic.twitter.com/2wqNqq7Ycq

| Impressions       | 6,350 |
|-------------------|-------|
| Total engagements | 127   |
| Media engagements | 63    |
| Link clicks       | 20    |
| Likes             | 16    |
| Detail expands    | 10    |
| Retweets          | 8     |
| Profile clicks    | 6     |
| Hashtag clicks    | 3     |
| Replies           | 1     |