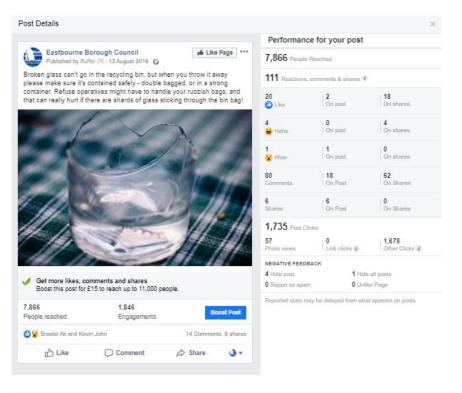

### Examples of social media activity

#EnvironmentFirst pic.twitter.com/2wqNqq7Ycq

| Impressions       | 6,350 |
|-------------------|-------|
| Total engagements | 127   |
| Media engagements | 63    |
| Link clicks       | 20    |
| Likes             | 16    |
| Detail expands    | 10    |
| Retweets          | 8     |
| Profile clicks    | 6     |
| Hashtag clicks    | 3     |
| Replies           | 1     |