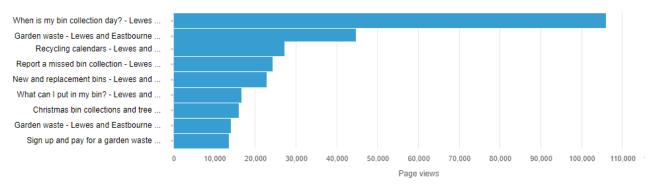

#### EnvironmentFirst.co.uk and EBC webite

Page views of most popular web content during 2019