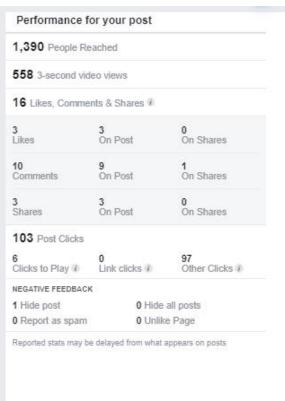

### Examples of social media activity

#EnvironmentFirst pic.twitter.com/2wqNqq7Ycq

| Impressions       | 6,350 |
|-------------------|-------|
| Total engagements | 127   |
| Media engagements | 63    |
| Link clicks       | 20    |
| Likes             | 16    |
| Detail expands    | 10    |
| Retweets          | 8     |
| Profile clicks    | 6     |
| Hashtag clicks    | 3     |
| Replies           | 1     |