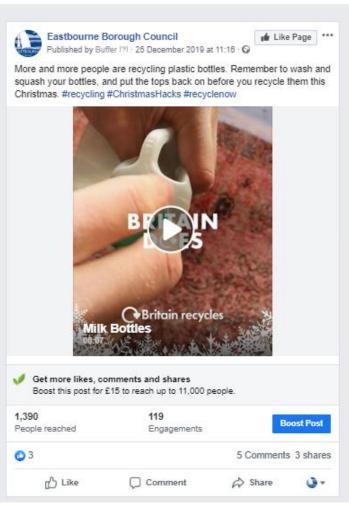

### Examples of social media activity

#EnvironmentFirst pic.twitter.com/2wqNqq7Ycq

| Impressions       | 6,350 |
|-------------------|-------|
| Total engagements | 127   |
| Media engagements | 63    |
| Link clicks       | 20    |
| Likes             | 16    |
| Detail expands    | 10    |
| Retweets          | 8     |
| Profile clicks    | 6     |
| Hashtag clicks    | 3     |
| Replies           | 1     |