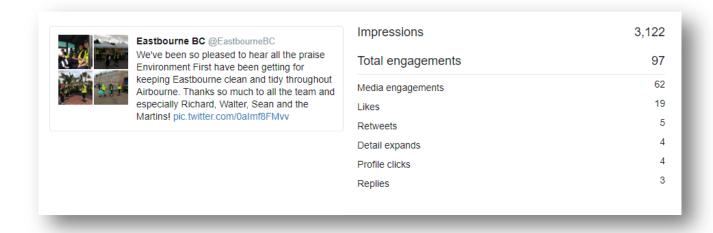

### Examples of social media activity

#EnvironmentFirst pic.twitter.com/2wqNqq7Ycq

| Impressions       | 6,350 |
|-------------------|-------|
| Total engagements | 127   |
| Media engagements | 63    |
| Link clicks       | 20    |
| Likes             | 16    |
| Detail expands    | 10    |
| Retweets          | 8     |
| Profile clicks    | 6     |
| Hashtag clicks    | 3     |
| Replies           | 1     |