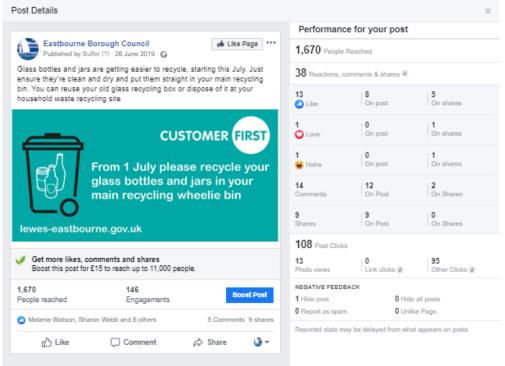

### Examples of social media activity

#EnvironmentFirst pic.twitter.com/2wqNqq7Ycq

| Impressions       | 6,350 |
|-------------------|-------|
| Total engagements | 127   |
| Media engagements | 63    |
| Link clicks       | 20    |
| Likes             | 16    |
| Detail expands    | 10    |
| Retweets          | 8     |
| Profile clicks    | 6     |
| Hashtag clicks    | 3     |
| Replies           | 1     |